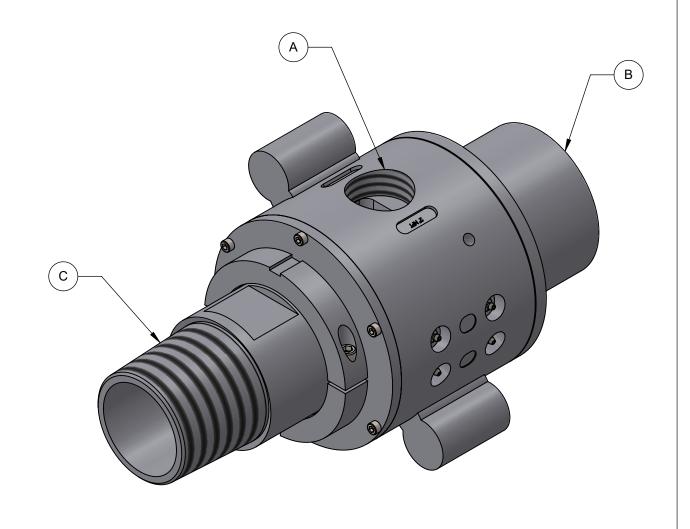

|   | # | Property                | Value            |  |
|---|---|-------------------------|------------------|--|
|   | Α | Pneumatic Inlet         | 2" NPT or 2" BSP |  |
| В |   | Connection - Top Side   | 4 1/2" API Box   |  |
|   | С | Connection - Drill Side | 4 1/2" Remet Pin |  |