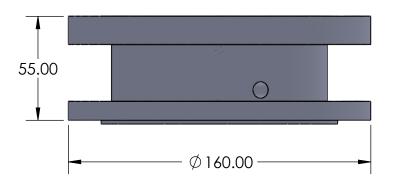

## **Swivel**

## Seal Plate



## **Contents**

Overall Dimensions ......02

## Property of HARLSAN INDUSTRIES

This document together with the information therein is the property of Harlsan Industries (Harlsan) and is confidential and is an unpublished work, with all rights reserved to Harlsan's. This document is subject to return on demand. It may not be copied or reproduced in whole or in part without the written express consent of Harlsan's. It may not be used directly or indirectly or in any way detrimental to Harlsan's interests.







| # | Property        | Value                  |  |  |
|---|-----------------|------------------------|--|--|
| Α | Top Mounting    | 8xM12 @ 142.5PCD       |  |  |
| В | Bottom Mounting | 8x13mm THRU @ 142.5PCD |  |  |

|                    | `            |                |                                                                                                                                                                                                                                                                                                                                                                                                                                                                              |         |
|--------------------|--------------|----------