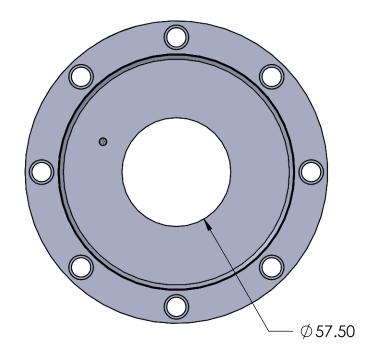

## **Swivel**

## Seal Plate



## **Contents**

Overall Dimensions ......02

## Property of HARLSAN INDUSTRIES

This document together with the information therein is the property of Harlsan Industries (Harlsan) and is confidential and is an unpublished work, with all rights reserved to Harlsan's. This document is subject to return on demand. It may not be copied or reproduced in whole or in part without the written express consent of Harlsan's. It may not be used directly or indirectly or in any way detrimental to Harlsan's interests.







| # | Property        | Value                  |  |  |
|---|-----------------|------------------------|--|--|
| Α | Top Mounting    | 8xM12 @ 142.5PCD       |  |  |
| В | Bottom Mounting | 8x13mm THRU @ 142.5PCD |  |  |

|                    | `            |                |                                                                                                                                                                                                                                                                                                                                                                                                                                                                              |         |
|--------------------|--------------|--------