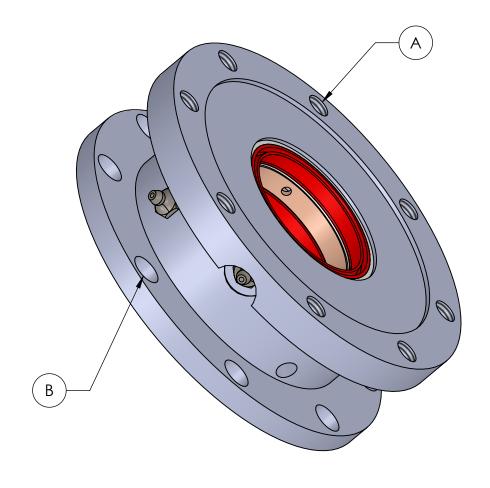

| # | Property        | Value                  |  |  |
|---|-----------------|------------------------|--|--|
| Α | Top Mounting    | 8xM12 @ 142.5PCD       |  |  |
| В | Bottom Mounting | 8x13mm THRU @ 142.5PCD |  |  |