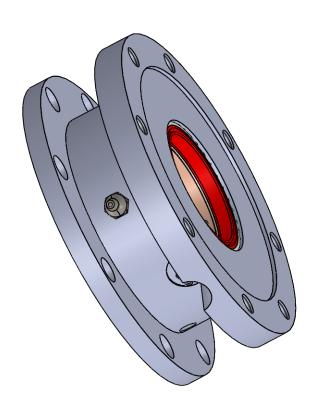

## **Swivel**

## Seal Plate



## **Contents**

Overall Dimensions ......02

## Property of HARLSAN INDUSTRIES

This document together with the information therein is the property of Harlsan Industries (Harlsan) and is confidential and is an unpublished work, with all rights reserved to Harlsan's. This document is subject to return on demand. It may not be copied or reproduced in whole or in part without the written express consent of Harlsan's. It may not be used directly or indirectly or in any way detrimental to Harlsan's interests.







| # | Property        | Value                  |  |  |
|---|-----------------|------------------------|--|--|
| Α | Top Mounting    | 8xM12 @ 142.5PCD       |  |  |
| В | Bottom Mounting | 8x13mm THRU @ 142.5PCD |  |  |

|                    | `            |                |