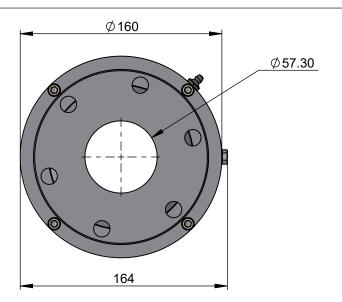

| # | Property        | Value                |
|---|-----------------|----------------------|
| Α | Top Mounting    | 8xM12 @ 142.5PCD     |
| В | Bottom Mounting | 6x13mm THRU @ 118PCD |

DRAWING NO.: PAGE Harlsan Top Bearing Swivel 01