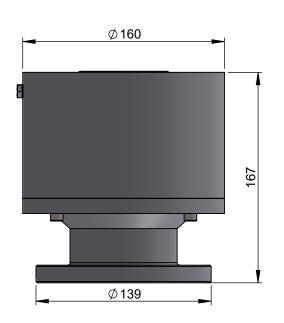

| # | Property        | Value                |
|---|-----------------|----------------------|
| Α | Top Mounting    | 8xM12 @ 142.5PCD     |
| В | Bottom Mounting | 6x13mm THRU @ 118PCD |

DRAWING NO.: PAGE Harlsan Top Bearing Swivel 01