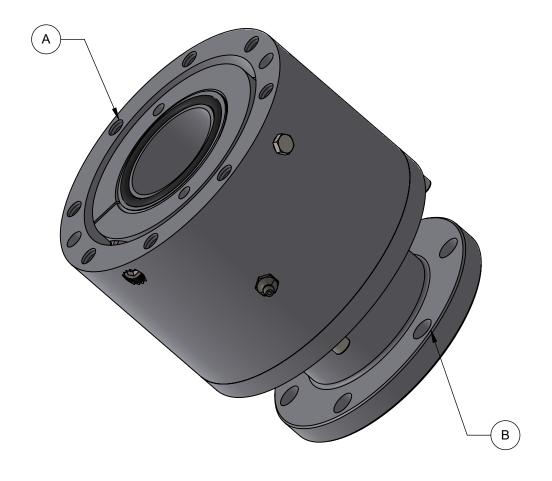

| # | Property        | Value                |
|---|-----------------|----------------------|
| Α | Top Mounting    | 8xM12 @ 142.5PCD     |
| В | Bottom Mounting | 6x13mm THRU @ 118PCD |

DRAWING NO.: PAGE Harlsan Top Bearing Swivel 01