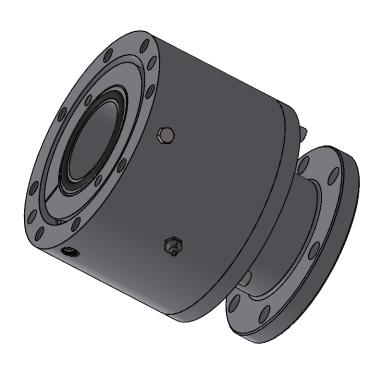

| # | Property        | Value                |
|---|-----------------|----------------------|
| Α | Top Mounting    | 8xM12 @ 142.5PCD     |
| В | Bottom Mounting | 6x13mm THRU @ 118PCD |

DRAWING NO.: PAGE Harlsan Top Bearing Swivel 01