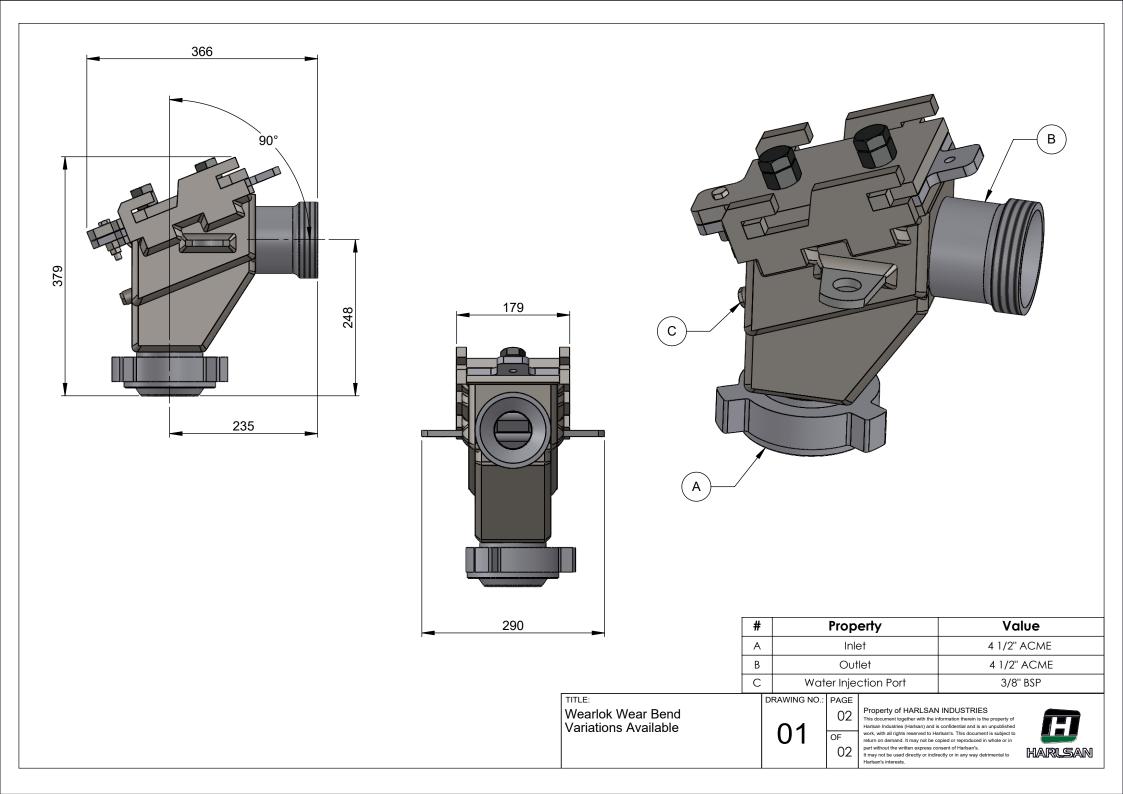

## Wear Bend WEARLOK

| Contents             |  |
|----------------------|--|
| Overall Dimensions02 |  |

Property of HARLSAN INDUSTRIES

This document together with the information therein is the property of Harlsan Industries (Harlsan) and is confidential and is an unpublished work, with all rights reserved to Harlsan's. This document is subject to return on demand. It may not be copied or reproduced in whole or in part without the written express consent of Harlsan's. It may not be used directly or indirectly or in any way detrimental to Harlsan's interests.